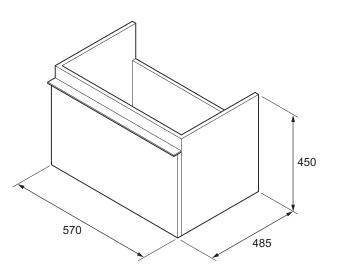

Reach Base unit for 600 mm Vanity top

| Product Description: | Vanity top base unit<br>with 1 soft-close drawer |
|----------------------|--------------------------------------------------|
| Required Item:       | 4935K-00 Vanity top                              |
| Product Dimensions:  | W570 x H450 x D485 mm                            |
| Material:            | Laminate                                         |
| Product Weight (kg): | 15                                               |
| Fixings Included:    | No                                               |
| Guarantee (Years):   | 2                                                |

Colours:

**Dimensions (mm)** 

Kohler UK Sales and Technical: +44 (0) 844 571 0048 info@kohler.co.uk www.KOHLER.co.uk